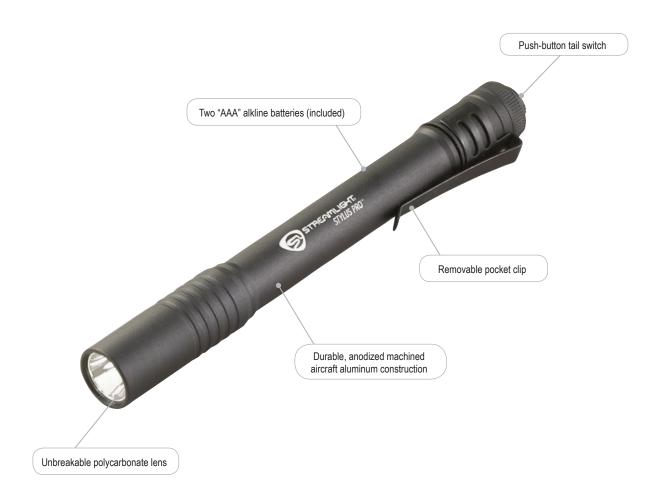

A sleek pen light that conveninently fits in your pocket. Ideal for anyone that needs a compact, durable light to carry on a daily basis. Now shining brighter at 100 lumens!

White LED produces 100 lumens; 950 candela; 62m beam; runs 8 hours

IPX4 - water-resistant; 2m impact resistance tested

About the size of a marker, it fits conveniently in your pocket 5.3" (134 mm); 1.64 oz. (46.9 g)

Limited Lifetime Warranty Visit www.streamlight.com for full warranty information #66118 - with alkaline batteries and nylon holster. Black with white LED #66122 - with alkaline batteries and nylon holster. Blue with white LED #66121 - with alkaline batteries and nylon holster. Silver with white LED

#66120 - with alkaline batteries and nylon holster. Red with white LED