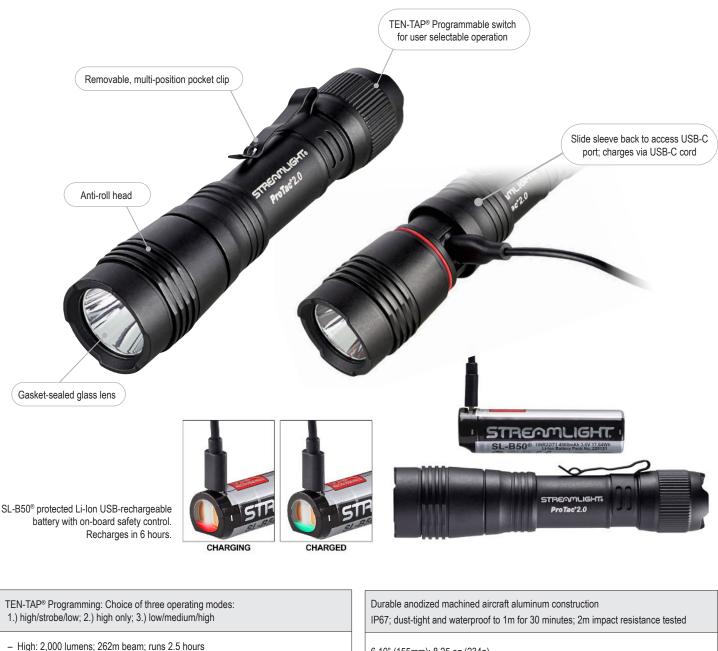

The high performance ProTac<sup>®</sup> 2.0 produces 2,000 lumens without sacrificing run time. Powered by the new SL-B50<sup>®</sup> battery pack that charges inside or outside of the light using a USB-C cord.

Medium: 570 lumens; 142m beam; runs 4.5 hours
Low: 100 lumens; 60m beam; runs 25 hours

Regulated power output provides consistent performance

Anti-roll face cap; serioalized for positive identification

- Strobe run time: runs 4 hours, 25 minutes

6.10" (155mm); 8.25 oz (234g)

Limited Lifetime Warranty Visit streamlight.com for full warranty information

#89000 - ProTac 2.0 - SL-B50® battery pack, USB-C cord & nylon holster - Box