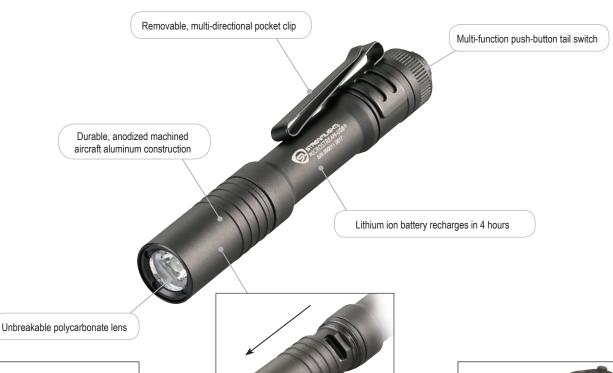

## MICROSTREAM® USB

ULTRA-COMPACT, USB RECHARGEABLE PERSONAL LIGHT

Our popular MicroStream is now available in a rechargeable model. Ultra-compact, this personal light, which fits in the palm of your hand or comfortably in your pocket, provides unparalleled performance for its size.

Sliding metal sleeve protects USB port

White LED with high and low modes:

- High: 250 lumens; 1,150 candela; 68m beam distance; runs 1.5 hours
- Low: 50 lumens; 250 candela; 31m beam; runs 3.5 hours

Lithium ion battery recharges in 4 hours

## Charge indicator:

- Lights red when charging
- Lights green when fully charge

Fully regulated output for consistent lumen performance over the battery life

IPX4 water-resistant; 1 meter impact resistance tested

## 3.87" (98.2 mm); 1.2 oz. (34.1g) with battery

Limited Lifetime Warranty

Visit www.streamlight.com for full warranty information

#66601 - MicroStream USB with 5" USB cord and lanyard - Clam - Black

#66604 - MicroStream USB with 5" USB cord and lanyard - Box - Black