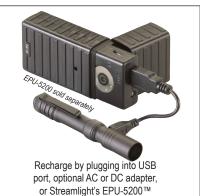

#66608 - MicroStream USB with 5" USB cord and lanyard - Clam - Coyote

#66609 - MicroStream USB with 5" USB cord and lanyard - Box - Coyote

#22600 - EPU-5200 Portable USB Charger